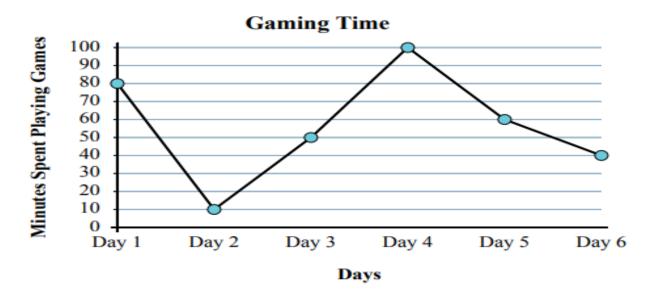

Name:

## Homework - Reading Graphs

The line graph shows the time (in minutes) Tommy played on his Playstation.

- a) How many minutes did he spend play the Playstation on Day 5?
- b) What day did he spend the least time?
- c) What days did he spend an hour or more on his Playstation?
- d) How many more minutes did he spend on his Playstation between Day 2 and Day 3?
- e) In the 6 days, how many hours and minutes did he spend on his Playstation in total?