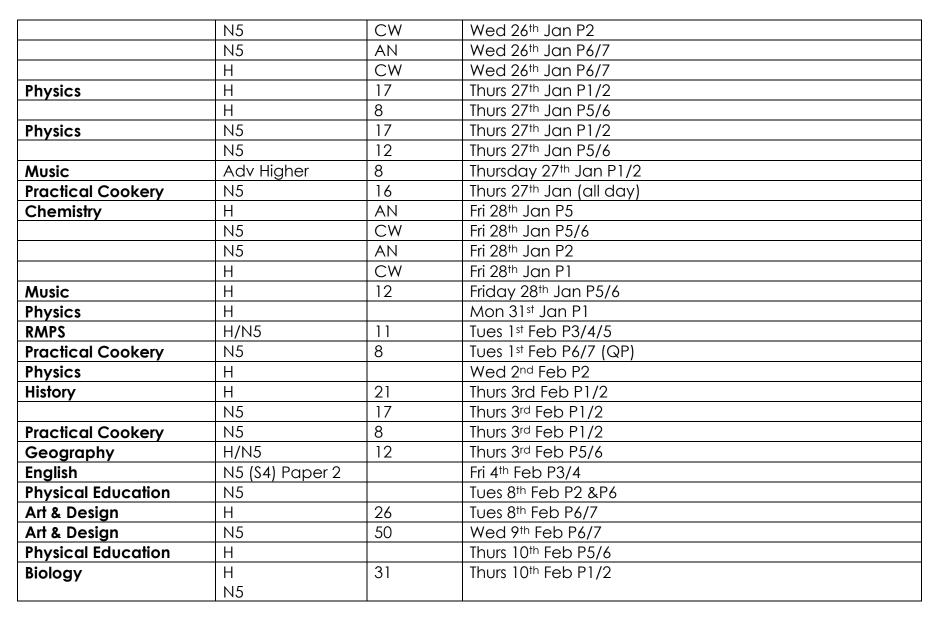

## **Assessment Opportunities Timetable 2022**

| SUBJECT                  | LEVEL                   | NO of<br>PUPILS                      | DATE                                                                     |
|--------------------------|-------------------------|--------------------------------------|--------------------------------------------------------------------------|
| Music Technology         | N5                      | 9                                    | Monday 17 <sup>th</sup> Jan P6/7                                         |
| Music Practical          | All levels              | Organised<br>within<br>Music<br>dept | Tuesday 18 <sup>th</sup> Jan                                             |
| Physics                  | N5                      | 12                                   | Tues 18th Jan P1/2                                                       |
| Human Biology<br>Biology | H<br>N5                 | 10<br>20                             | Tues 18 <sup>th</sup> Jan P6/7<br>Tues 18 <sup>th</sup> Jan P6/7         |
| French                   | N5                      | 6                                    | Wed 19 <sup>th</sup> Jan P2                                              |
| Administration           | Н                       |                                      | Wed 19 <sup>th</sup> Jan P6/7                                            |
| Music Technology         | Н                       | 3                                    | Wed 19 <sup>th</sup> Jan P6/7                                            |
| French                   | N5                      | 6                                    | Thurs 20 <sup>th</sup> P1/2                                              |
| Graphic                  | N5                      | 18                                   | Thurs 20 <sup>th</sup> Jan P1/2                                          |
| Communication            | Н                       | 7                                    | Thurs 20 <sup>th</sup> Jan P1/2                                          |
| Business Management      | H/N5                    |                                      | Thurs 20 <sup>th</sup> Jan P5/6                                          |
| English                  | N5 (S4) Paper 1         |                                      | Fri 21 <sup>st</sup> Jan P3/4                                            |
| Practical Cookery        | N5                      | 8                                    | Fri 21 <sup>st</sup> Jan P5/6                                            |
| History                  | N5 (S4)                 | 9<br>28                              | Mon 24 <sup>th</sup> Jan P4/5 (4F)<br>Mon 24 <sup>th</sup> Jan P6/7 (4c) |
| English                  | N5 (\$5/\$6) Paper<br>1 |                                      | Mon 24 <sup>th</sup> Jan P3/4                                            |
| English                  | N5 (S5/6) Paper 2       |                                      | Tues 25 <sup>th</sup> Jan P3/4                                           |
| Music                    | N5                      | 10                                   | Tuesday 25 <sup>th</sup> Jan P1/2                                        |
| Computing Science        | N5/H/Adv H              | 32                                   | Tues 25 <sup>th</sup> P6/7                                               |
| Practical Cookery        | N5                      | 8                                    | Tues 25 <sup>th</sup> Jan P6/7 Assignment                                |
| Practical Cake           | N5                      | 16                                   | Wed 26 <sup>th</sup> Jan P3/4 (QP)                                       |
| Chemistry                | Н                       | AN                                   | Wed 26 <sup>th</sup> Jan P1/2                                            |